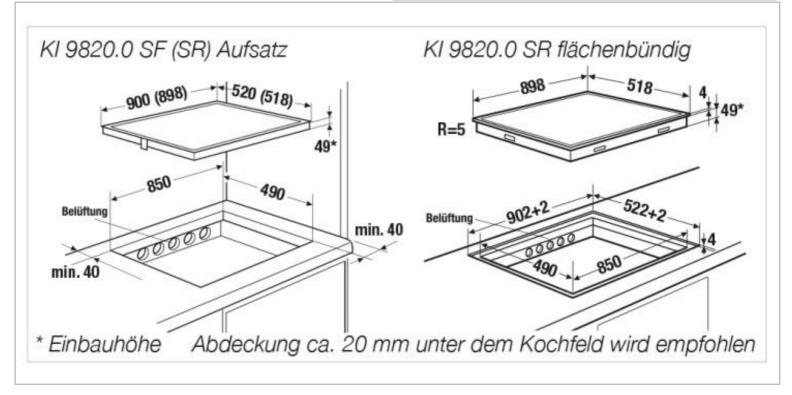

## Küppersbusch

| Brand :                                                                           | KUPPERSBUSCH, Germany                                  |  |
|-----------------------------------------------------------------------------------|--------------------------------------------------------|--|
| Name :                                                                            | Profession+ / Built-in Induction                       |  |
|                                                                                   | Hob KI 9820.0 SF                                       |  |
| Item Code :                                                                       | 705296                                                 |  |
| Color/Finish:                                                                     | Black glass top with bevelled edges                    |  |
| Dimensions :                                                                      | Overall: 900 W x 520 D mm<br>Opening: 850 W x 490 D mm |  |
| Product info:                                                                     | Product info:                                          |  |
| <ul> <li>15-level power controls "glideControl" with<br/>white display</li> </ul> |                                                        |  |
| <ul> <li>5 cooking zones:</li> </ul>                                              |                                                        |  |
| 4x 210x190mm (2.1kW/3.7 kW*)                                                      |                                                        |  |

- 1x 200x300mm (2.1kW/3.7kW\*)
- glass top with bevelled edges

Follow cleaning instructions and avoid using any harmful chemicals. All information is for reference only. Installation shall always be based on the specs provided with actual delivered items. For more info, visit **www.kuysen.com**